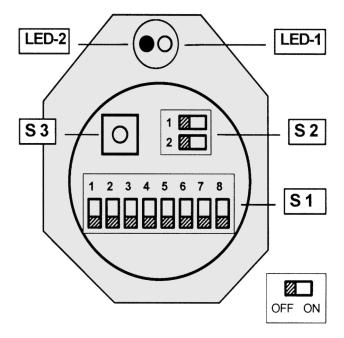

| ECI@ss 5.1.4   | 27279201 |
| ECI@ss 6.0     | 27279201 |
| ECI@ss 6.2     | 27279201 |
| ECI@ss 7.0     | 27279201 |
| ECI@ss 8.0     | 27279201 |
| ECI@ss 8.1     | 27279201 |
| ECI@ss 9.0     | 27440106 |
| ECI@ss 10.0    | 27440106 |
| ECI@ss 11.0    | 27440106 |
| ETIM 5.0       | EC000313 |
| ETIM 6.0       | EC000313 |
| ETIM 7.0       | EC000313 |
| ETIM 8.0       | EC000313 |
| UNSPSC 16.0901 | 31163032 |

# Technical specifications

| Accessory family | Bus adapter             |
|------------------|-------------------------|
| Signal type      | PROFIBUS DP             |
| Number of slots  | 3                       |
| Note             | Bus adaptor KR3, 3 x PG |
| Enclosure rating | IP67                    |

## Dimensional drawing (Dimensions in mm (inch))



# Adjustments



# SICK AT A GLANCE

SICK is one of the leading manufacturers of intelligent sensors and sensor solutions for industrial applications. A unique range of products and services creates the perfect basis for controlling processes securely and efficiently, protecting individuals from accidents and preventing damage to the environment.

We have extensive experience in a wide range of industries and understand their processes and requirements. With intelligent sensors, we can deliver exactly what our customers need. In application centers in Europe, Asia and North America, system solutions are tested and optimized in accordance with customer specifications. All this makes us a reliable supplier and development partner.

Comprehensive services complete our offering: SICK LifeTime Services provid