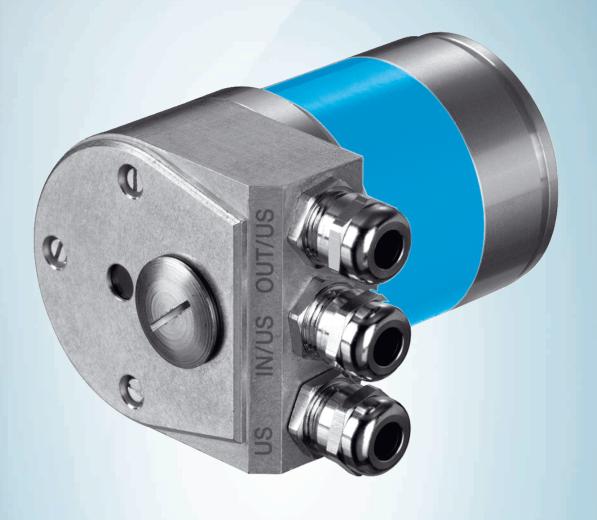

AD-ATM60-KA3PR

# Technical specifications

| Accessory family | Bus adapter             |
|------------------|-------------------------|
| Signal type      | PROFIBUS DP             |
| Number of slots  | 3                       |
| Note             | Bus adaptor KR3, 3 x PG |
| Enclosure rating | IP67                    |