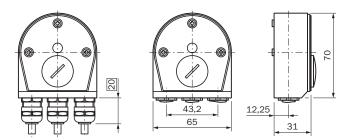

-----|----------|
| ECI@ss 5.1.4   | 27279201 |
| ECI@ss 6.0     | 27279201 |
| ECI@ss 6.2     | 27279201 |
| ECI@ss 7.0     | 27279201 |
| ECI@ss 8.0     | 27279201 |
| ECI@ss 8.1     | 27279201 |
| ECI@ss 9.0     | 27440106 |
| ECI@ss 10.0    | 27440106 |
| ECI@ss 11.0    | 27440106 |
| ETIM 5.0       | EC000313 |
| ETIM 6.0       | EC000313 |
| ETIM 7.0       | EC000313 |
| ETIM 8.0       | EC000313 |
| UNSPSC 16.0901 | 31163032 |

# Technical specifications

| Accessory family | Bus adapter             |
|------------------|-------------------------|
| Signal type      | PROFIBUS DP             |
| Number of slots  | 3                       |
| Note             | Bus adaptor KR3, 3 x PG |
| Enclosure rating | IP67                    |

## Dimensional drawing (Dimensions in mm (inch))



# Adjustments



# SICK AT A GLANCE

SICK is one of the leading manufacturers of intelligent sensors and sensor solutions for industrial applications. A unique range of products and services creates the perfect basis for controlling processes securely and efficiently, protecting individuals from accidents and preventing damage to the environment.

We have extensive experience in a wide range of industries and understand their processes and requirements. With intelligent sensors, we can deliver exactly what our customers need. In application centers in Europe, Asia and North America, system solutions are tested and optimized in accordance with customer specifications. All this makes us a reliable supplier and development partner.

Comprehensive services complete our offering: SICK LifeTim